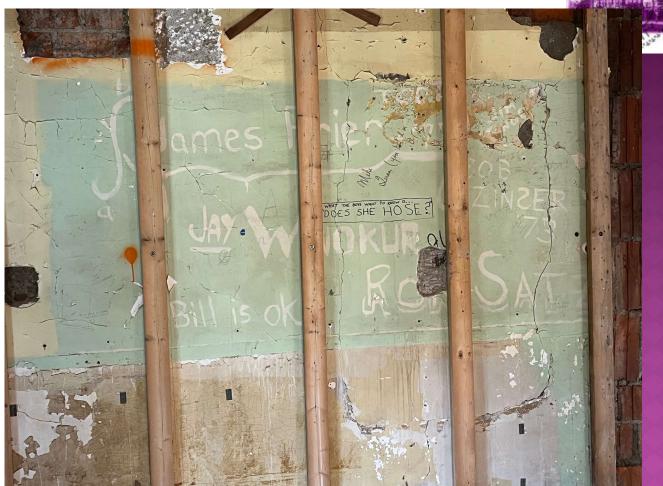

#### • First Floor

Chapter Room (Rm 104)

Dining Room (Rm 105)

Sunroom "Jungle Room" (Rm 101) Foyer to Front Door (Rm 103) Lambda Alpha Epsilon, Inc. Renovation - 8/8/2024

Foyer to Dining Room (Rm 105)

 Kitchen Grafiti from 1970's kitchen renovation