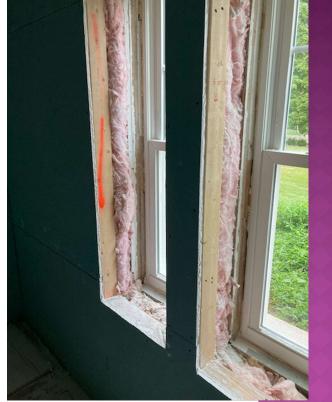

## JULY 2024 • First Floor

Sunroom "Jungle Room" (Rm 101)

Living Room (Rm 102)

Living Room Front Windows (Rm 102)