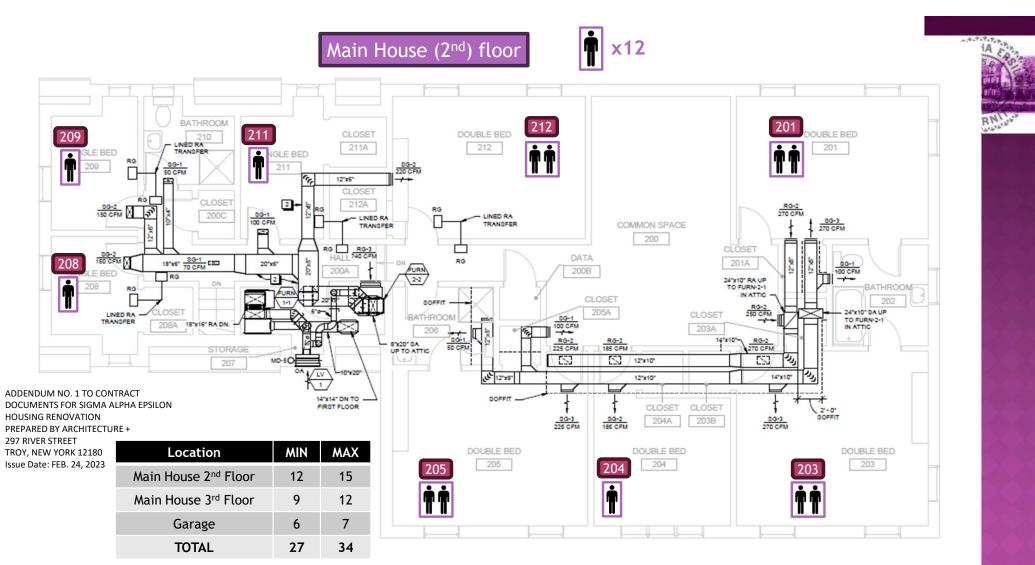

#### JULY 2024 • Second Floor

Stairway Landing (Rm 200)

200) Back Left (Rm 201) Lambda Alpha Epsilon, Inc. Renovation - 8/8/2024

End Head (Rm 202)

# JULY 2024 • Second Floor

Front Left (Rm 203) Middle Front "Office" (Rm 204)
Lambda Alpha Epsilon, Inc. Renovation - 8/8/2024

Front Right (Rm 205)

C:\Users\jonat\OneDrive\Documents\Fraternity\LAE\Projects\Construction\_2024

#### • Second & Third Floor

First Stair Landing towards 2<sup>nd</sup> Back Left (Rm 201)

3<sup>rd</sup> Front Left (Rm 302) 3<sup>rd</sup> Front Middle (Rm 303) Lambda Alpha Epsilon, Inc. Renovation - 8/8/2024