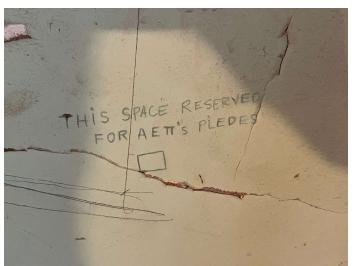

#### • First Floor

Chapter Room (Rm 104)

Dining Room (Rm 105)

Sunroom "Jungle Room" (Rm 101) Foyer to Front Door (Rm 103) Lambda Alpha Epsilon, Inc. Renovation - 8/8/2024

Foyer to Dining Room (Rm 105)

 Kitchen Grafiti from 1970's kitchen renovation