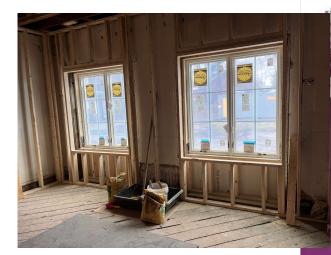

## JULY 2024 • First Floor

Sunroom "Jungle Room" (Rm 101)

Living Room (Rm 102)

Living Room Front Windows (Rm 102)