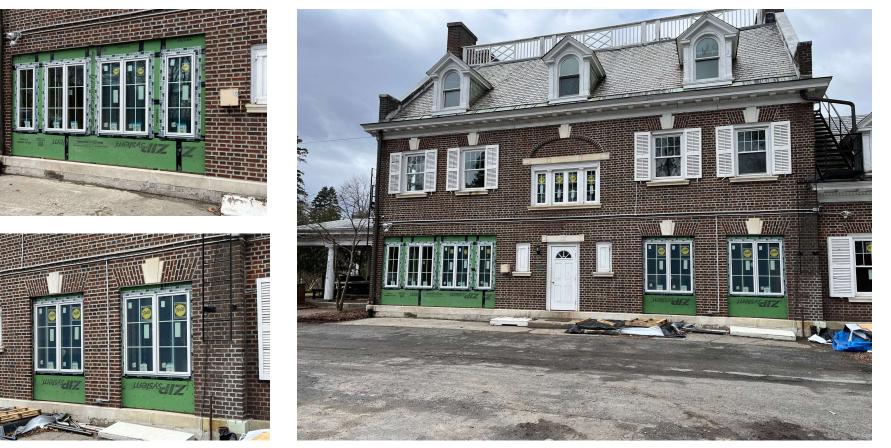

## JULY 2024 • First Floor

Sunroom "Jungle Room" (Rm 101)

Living Room (Rm 102)

Living Room Front Windows (Rm 102)

#### JULY 2024 • First Floor

Foyer to Back Door (Rm 103)

Dining Room (Rm 105)

103) Chapter Room (Rm 104) Lambda Alpha Epsilon, Inc. Renovation - 8/8/2024

C:\Users\jonat\OneDrive\Documents\Fraternity\LAE\Projects\Construction\_2024