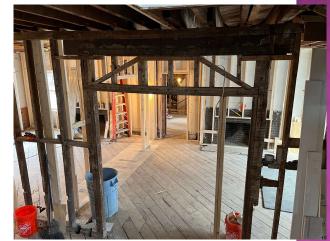

#### • First Floor

Chapter Room (Rm 104)

Dining Room (Rm 105)

Sunroom "Jungle Room" (Rm 101) Foyer to Front Door (Rm 103) Lambda Alpha Epsilon, Inc. Renovation - 8/8/2024

Foyer to Dining Room (Rm 105)

 Kitchen Grafiti from 1970's kitchen renovation