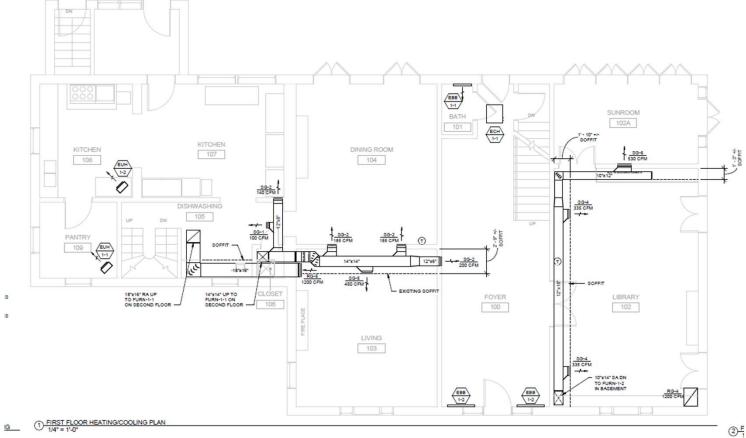

#### • First Floor

Chapter Room (Rm 104)

Dining Room (Rm 105)

Sunroom "Jungle Room" (Rm 101) Foyer to Front Door (Rm 103) Lambda Alpha Epsilon, Inc. Renovation - 8/8/2024

Foyer to Dining Room (Rm 105)

 Kitchen Grafiti from 1970's kitchen renovation