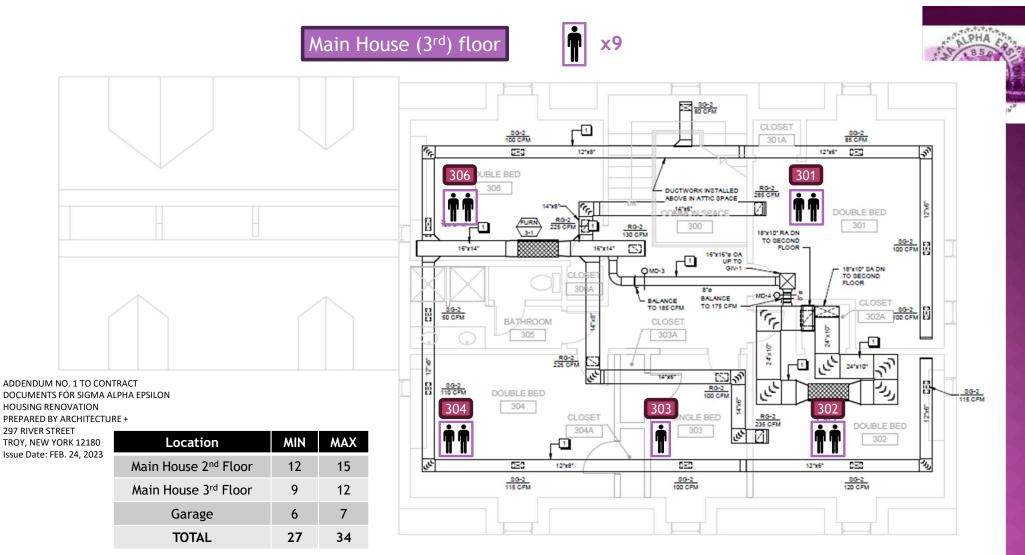

#### • Second & Third Floor

First Stair Landing towards 2<sup>nd</sup> Back Left (Rm 201)

3<sup>rd</sup> Front Left (Rm 302) 3<sup>rd</sup> Front Middle (Rm 303) Lambda Alpha Epsilon, Inc. Renovation - 8/8/2024

3<sup>rd</sup> Front Right (Rm 304)

## JULY 2024 • Third Floor

APHA Solution ATERNIN

Front Right (Rm 302)

Stairway Landing (Rm 300) Left Back (Rm 301) Lambda Alpha Epsilon, Inc. Renovation - 8/8/2024

## JULY 2024 • Third Floor

Middle Front "Cedar Closet" (Rm 303) Lambda Alpha Epsilon, Inc. Renovation - 8/8/2024

Front Right (Rm 304)

Back Right "Attic" (Rm 305)