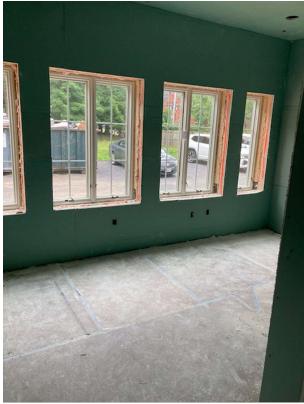

## JULY 2024 • First Floor

Sunroom "Jungle Room" (Rm 101)

Living Room (Rm 102)

Living Room Front Windows (Rm 102)